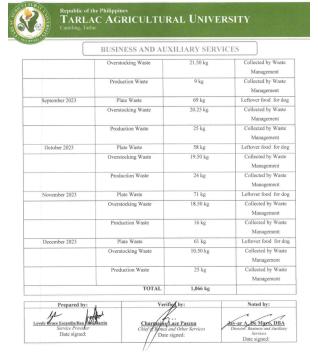

FOOD WASTE TRACKING FORM

|                              | Inclusive Date: SERVICE PROVIDER | INFORMATION                  |                                          |
|------------------------------|----------------------------------|------------------------------|------------------------------------------|
| Company Name: Tarlac Agric   |                                  | 10.: 0995-586-0667           |                                          |
| Contact Person: Rea Mae B. N | fartin Goods/ Se                 | ervices Provided: Food       |                                          |
|                              | FOOD WASTE                       |                              | DI 137 (1.1                              |
| Date                         | Type of Food Waste               | Food Waste (in Kg.)<br>83 kg | Disposal Method<br>Leftover food for dog |
| January 2023                 |                                  |                              | -                                        |
|                              | Overstocking Waste               | 43.5 kg                      | Collected by Waste<br>Management         |
|                              |                                  |                              |                                          |
|                              | Production Waste                 | 38 kg                        | Collected by Waste<br>Management         |
| February 2023                | Plate Waste                      | 71 kg                        | Leftover food for dog                    |
|                              | Overstocking Waste               | 9.75 kg                      | Collected by Waste<br>Management         |
|                              | Production Waste                 | 22 kg                        | Collected by Waste                       |
|                              | rioduction wasce                 | 22.16                        | Management                               |
| March 2023                   | Plate Waste                      | 72 kg                        | Leftover food for dog                    |
|                              | Overstocking Waste               | 34.75 kg                     | Collected by Waste<br>Management         |
|                              | Production Waste                 | 31 kg                        | Collected by Waste                       |
|                              |                                  |                              | Management                               |
| April 2023                   | Plate Waste                      | 41 kg                        | Leftover food for dog                    |
|                              | Overstocking Waste               | 23 kg                        | Collected by Waste                       |
|                              |                                  |                              | Management                               |
|                              | Production Waste                 | 6 kg                         | Collected by Waste                       |
|                              |                                  |                              | Management                               |
| May 2023                     | Plate Waste                      | 11 kg                        | Leftover food for dog                    |
|                              | Overstocking Waste               | 11 kg                        | Collected by Waste                       |
|                              |                                  |                              | Management                               |
|                              | Production Waste                 | 16 kg                        | Collected by Waste                       |
|                              |                                  |                              | Management                               |
| June 2023                    | Plate Waste                      | 23 kg                        | Leftover food for dog                    |
|                              | Overstocking Waste               | 10.75 kg                     | Collected by Waste                       |
|                              |                                  |                              | Management                               |
|                              | Production Waste                 | 5 kg                         | Collected by Waste                       |
|                              |                                  |                              | Management                               |
| July 2023                    | Plate Waste                      | 21 kg                        | Leftover food for dog                    |
|                              | Overstocking Waste               | 7 kg                         | Collected by Waste                       |
|                              |                                  |                              | Management                               |
|                              | Production Waste                 | 4 kg                         | Collected by Waste                       |
|                              |                                  |                              | Management                               |
| August 2023                  | Plate Waste                      | 34 kg                        | Leftover food for dog                    |

Tarlac Agricultural University (TAU) tracked a total of 1.066 tons of waste from January to December 2023, encompassing plate waste, overstocking waste, and production waste. This data highlights TAU's commitment to sustainable waste management and ongoing efforts to reduce environmental impact.