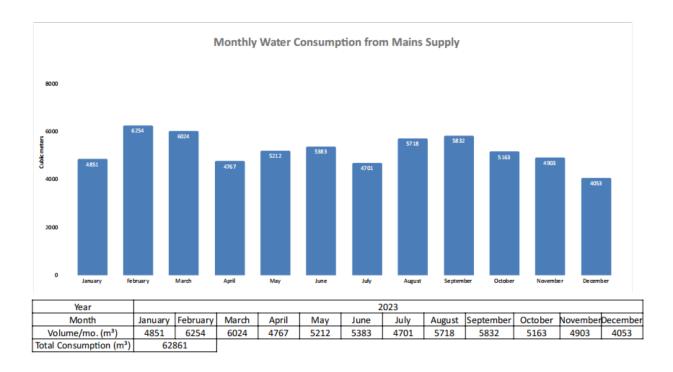

## **TAU's Water Consumption Tracking**

All buildings inside the university are tapped to the water supply line from the private water distribution company, specifically the Primewater Infrastructure Corporation (PRIMEWATER). The university currently maintains 29 accounts from the said water distribution company. From January to December 2022, the university consumed 62,861 cu.m. of treated water from PRIMEWATER (Figure 6.2.b).

Figure 6.2.1a. Monthly volume of water consumption from mains supply in cubic meters

Billing Period : 12/01/2022 - VIOLULES DUE Date : JUNGSHEY 17, 2023

| ACCOUNT NAME                      | ACCOUNT NUMBER |                         | MARTINE BILL. |
|-----------------------------------|----------------|-------------------------|---------------|
| 1 ROTC Barracks                   |                |                         |               |
| 2 Office of the Stuties Affairs   |                | TCA Compound (Brig #T). |               |
| 3 Institute of Arts and Sciences  |                | TCA Compound            |               |
| 4 Food and Lab Processing Com-    | 5857-0220-0166 | TCA Compound            |               |
| 5 Veterinary Med. House           | 8857-0220-0167 | TCA Compound (Bidg #23) |               |
| 6 Farmers Training Carrier        | 5887-0220-0168 | TCA Compound (Bldg #25) | 9,525.60      |
| 7 Research Devil                  | 5857-0220-0169 | Malacampa               | 5,180.00      |
| 8 Supply Office Bullians          | 5657-0220-0170 | TCA Compound            | 5,000.80      |
| 9 Science and Tark, Transport     | 5857-0220-0171 | TCA Compound (Bldg #35) | 16,693.60     |
| 10 Inst. Of Home Towers & Feet    | 5857-0220-0172 | TCA Compound (Bldg #40) | 21,532.00     |
| 11 New Secondary Current          | 5857-0220-0173 | TCA Compound (Bldg #43) | 459.20        |
| 12 Laboratory High School files   | 5857-0220-0174 | TCA Compound            | 5,807.20      |
| 13 Agricultural & Home Eco. Bidg. | 5857-0220-0175 | TCA Compound (Bldg #42) | 5,180.00      |
| 14 Guest House                    | 5857-0220-0176 | TCA Compound            | 263.20        |
| 15 Institute of Education         | 5857-0230-0177 | TCA Compound (Bldg #3)  | 16,448.32     |
| 16 Institute of Agriculture       | 5857-0230-0178 | TCA Compound            | 5,785,92      |
| 17 Institute of Engineering       | 5857-0230-0179 | TCA Compound (Bldg #39) | 1,798.72      |
| 18 Tarlac Agricultural University | 5857-0240-0180 | Malacampa               | 36,850.24     |
| 19 Sports and Cultural Center     | 5857-0240-0181 | TCA Compound            | 27,263.04     |
| 20 T.A.U., Admin. Building        | 5857-0240-0182 | TCA Compound            | 4,863.04      |
| 21 Men's Dormitory                | 5857-0240-0183 | Malacampa               | 14,450.24     |
| 22 Ladies' Dormitory              | 5857-0240-0184 | Malacampa               | 5,535.04      |
| 23 T.A.U. R&D                     | 5857-0240-0185 | Malacampa               | 11,269.44     |
| 24 T.A.U COTTAGE                  | 5858-0220-0001 | Malacampa               | 263.20        |
| 25 T.A.U (D5)                     | 5858-0121-0103 | Malacampa               | 263.20        |
| 26 T.A.U (D4)                     | 5858-0121-0104 | Malacampa               | 263.20        |
| 27 T.A.U (D3)                     | 5858-0121-0105 | Malacampa               | 431.20        |
| 28 T.A.U (D2)                     | 5858-0121-0106 | Malacampa               | 263.20        |
| 29 T.A.U (D1)                     | 5858-0121-0107 | Malacampa               | 291.20        |
| 2011/10/10/1                      | TOTALS         |                         | 221,614.40    |